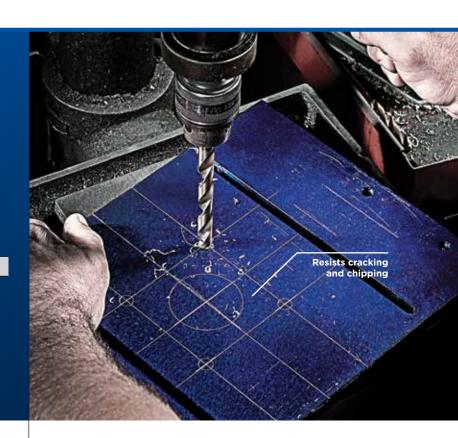

## **STEEL BLUE®**

Machine shop operators depend on DYKEM® Steel Blue Layout Fluids to scribe sharp, clear, precise lines. When applied, our layout fluids provide a uniform deep blue color that prevents glare and dries in minutes. All DYKEM® Layout Fluids create an extremely thin film which adds practically no thickness to the work piece and remains flexible without cracking and chipping.

## FEATURES

- Toluene free
- Provides a thin blue film without cracking or chipping
- Dries in minutes
- Prevents glare with a uniform, deep color
- Reduces eye strain

| PART # | CONTAINER SIZE            |  |
|--------|---------------------------|--|
| 80000  | 16 oz. Aerosol            |  |
| 80200  | 2 oz. Felt Tip Applicator |  |
| 80300  | 4 oz. Brush-In-Cap        |  |
| 80400  | 8 oz. Brush-in-Cap        |  |
| 80600  | 930 mL Bottle             |  |
| 80700  | 1 Gallon Container        |  |
|        |                           |  |