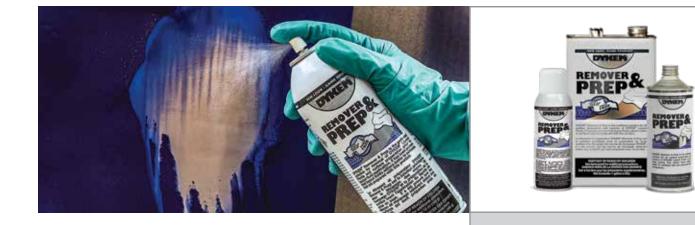

## **REMOVER & PREP**

Prepares surfaces for better adhesion of layout fluids and removes layout fluids when project is complete.

## FEATURES

- Prepares metal surfaces
- Dries in minutes

• Does not contain toluene or chlorinated solvent

| PART # | CONTAINER SIZE     |
|--------|--------------------|
| 82038  | 16 oz. Aerosol     |
| 82638  | 930 mL Bottle      |
| 82738  | 1 Gallon Container |
| 82838  | 5 Gallon Pail      |
| 82938  | 55 Gallon Drum     |
|        |                    |